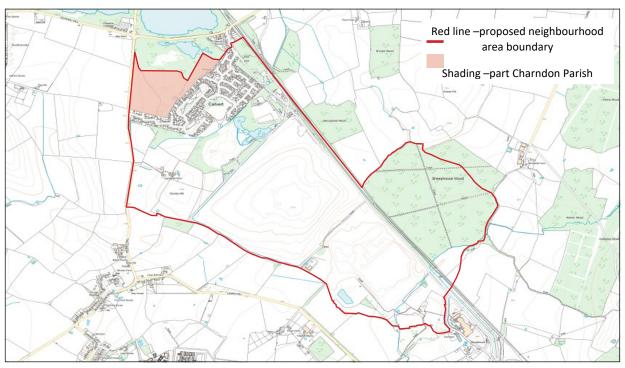

The proposed Calvert Green Neighbourhood Area covers the whole of Calvert Green Parish Council area and a small part of the neighbouring parish of Charndon.

## **Proposed Neighbourhood Area boundary**

© Crown copyright and database right. All rights reserved (100056280) 2020,© Crown copyright and database right. All rights reserved (100056280) 2020,© Crown copyright and database right. All rights